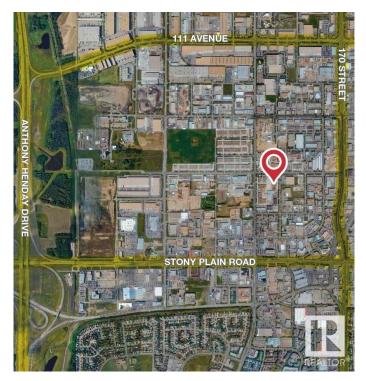

#### \$0

0 Bedroom, 0.00 Bathroom, Office on 0.00 Acres

Stone Industrial, Edmonton, AB

• Strategically located in West Edmonton with easy access to Stony Plain Road, Anthony Henday Drive and Yellowhead Highway • Double row surface parking • Well maintained and managed 2-storey property

# **Community Information**

| Address     | 201 10464 176 Street |
|-------------|----------------------|
| Area        | Edmonton             |
| Subdivision | Stone Industrial     |
| City        | Edmonton             |
| County      | ALBERTA              |
| Province    | AB                   |
| Postal Code | T5S 1L3              |