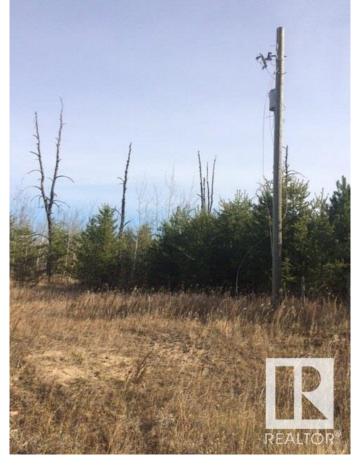

### \$95,000

0 Bedroom, 0.00 Bathroom, Land Commercial on 0.00 Acres

None, Rural Sturgeon County, AB

2.47 acre parcel in Heartland Industrial 3 miles north and 3 miles west of NWR Upgrader and Fertilizer plant...zoned heavy industrial...3 phase power at property line. 1/2 mile south of new highway Heartland Drive (TWP 570) connecting Hwy 38 and Opal Rd.