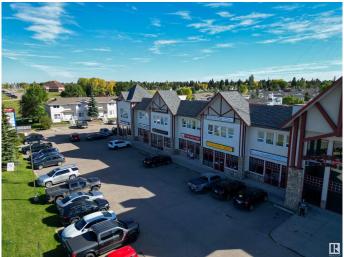

### \$0

0 Bedroom, 0.00 Bathroom, Office on 0.00 Acres

None, Spruce Grove, AB

This second floor unit is ideal office and personal service space! This 1,037+/- square foot space is a rare find. Located at the intersection of Grove Drive and King Street, this property is easily accessible. Large windows allow for lots of natural light. Welcoming lobby has stair and elevator access to the second floor. Shared washroom available on second floor. Other tenants include restaurants, preschool, daycare, personal services, chiropractor, dentist, and dental hygienist. Permitted uses include: health services, personal services, professional and office service. Zoned C3 - Neighbourhood Retail and Service.