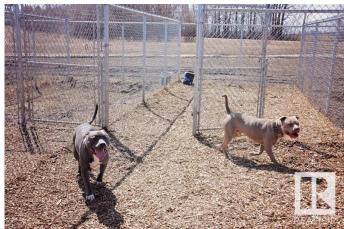

#### \$2,950,000

Bedroom, Bathroom, 6,300 sqft Business with Property on 52.66 Acres

None, Rural Parkland County, AB

Have you been dreaming of owning a successful, profitable dog daycare, training, and boarding facility? Your search ends here! You can now own a reputable business that has been serving Central Alberta since 2010. Situated on a generous 52-acre property in Parkland County, just a quick 20-minute drive from Edmonton, this facility has ample space to expand and grow your revenue from the city of 1.5 million and growing. This property boasts of two unique octagon kennels and two residential homes for the owner and staff. The price includes all real estate, supplies, materials, equipment, furnishings, and all business items such as phone numbers, Facebook, and websites. With an average of 4.7-star reviews, this is an opportunity you don't want to miss! Contact us today to make your dream of owning a successful dog daycare, training, and boarding facility a reality.