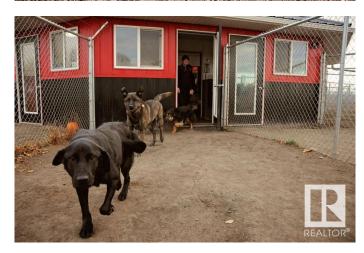

#### \$2,950,000

Bedroom, Bathroom, 6,300 sqft Business with Property on 52.66 Acres

None, Rural Parkland County, AB

Have you been dreaming of owning a successful, profitable dog daycare, training, and boarding facility? Your search ends here! You can now own a reputable business that has been serving Central Alberta since 2010. Situated on a generous 52-acre property in Parkland County, just a quick 20-minute drive from Edmonton, this facility has ample space to expand and grow your revenue from the city of 1.5 million and growing. This property boasts of two unique octagon kennels and two residential homes for the owner and staff. The price includes all real estate, supplies, materials, equipment, furnishings, and all business items such as phone numbers, Facebook, and websites. With an average of 4.7-star reviews, this is an opportunity you don't want to miss! Contact us today to make your dream of owning a successful dog daycare, training, and boarding facility a reality.