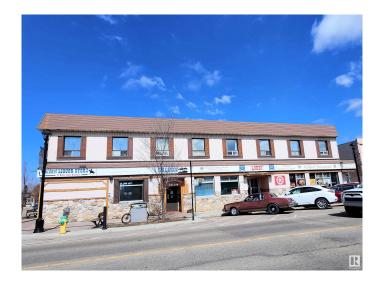

# \$2,490,000 - 4820 50 Av, Leduc

MLS® #E4351220

### \$2,490,000

Bedroom, Bathroom, 18,466 sqft Business with Property on 0.00 Acres

Central Business District, Leduc, AB

Well-established multiple businesses (Hotel with 20 guest rooms, Bar with 178 seats and 15 VLTs, and a Restaurant) with your own building and a huge lot located in the Central Business District in Leduc. The hotel is mainly occupied by monthly staying guests. The guest room sales are abt. \$150,000/year. The lounge sales are abt. \$350,000 including VLT commission of \$200,000/year. The restaurant is currently rented at abt. \$4,300/month (rental income) The city assessment value in 2023 is \$1,973,000. Good Income from various customers and various income sources.

## **Community Information**

Address 4820 50 Av

Area Leduc

Subdivision Central Business District

City Leduc

Province AB

Postal Code T9E 6X9

**Exterior** 