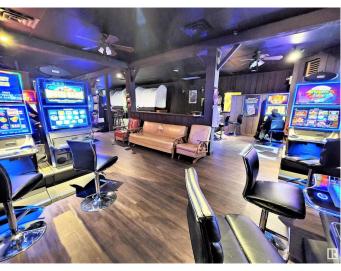

### \$2,490,000

Bedroom, Bathroom, 18,466 sqft Business with Property on 0.00 Acres

Central Business District, Leduc, AB

Well-established multiple businesses (Hotel with 20 guest rooms, Bar with 178 seats and 15 VLTs, and a Restaurant) with your own building and a huge lot located in the Central Business District in Leduc. The hotel is mainly occupied by monthly staying guests. The guest room sales are abt. \$150,000/year. The lounge sales are abt. \$350,000 including VLT commission of \$200,000/year. The restaurant is currently rented at abt. \$4,300/month (rental income) The city assessment value in 2023 is \$1,973,000. Good Income from various customers and various income sources.