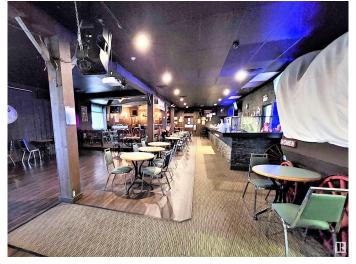

### \$2,490,000

Bedroom, Bathroom, 18,466 sqft Business with Property on 0.00 Acres

Central Business District, Leduc, AB

Well-established multiple businesses (Hotel with 20 guest rooms, Bar with 178 seats and 15 VLTs, and a Restaurant) with your own building and a huge lot located in the Central Business District in Leduc. The hotel is mainly occupied by monthly staying guests. The guest room sales are abt. \$150,000/year. The lounge sales are abt. \$350,000 including VLT commission of \$200,000/year. The restaurant is currently rented at abt. \$4,300/month (rental income) The city assessment value in 2023 is \$1,973,000. Good Income from various customers and various income sources.