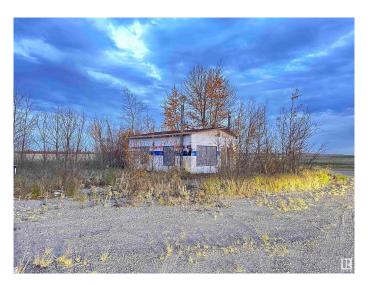

### \$335,000

0 Bedroom, 0.00 Bathroom, Land Commercial on 0.00 Acres

None, Rural Sturgeon County, AB

Building on property is of little or no value. It is constructed of concrete blocks & is 20'x27' (540 sq.ft.) Prime highway 2 frontage on a service road. Excellent visibility. Formerly a fuel station. 1 Acre lot in a prime location. 25 minutes to St. Albert & 40 minutes to Edmonton.