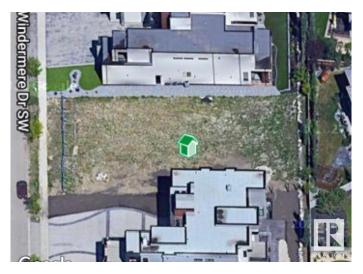

# \$1,250,000 - 31 Windermere Drive, Edmonton

MLS® #E4368085

#### \$1,250,000

0 Bedroom, 0.00 Bathroom, Single Family on 0.00 Acres

Windermere, Edmonton, AB

VACANT LOT on WINDERMERE DR SW!
BUILD YOUR LUXURY DREAM HOME HERE
â€" on this perfect VACANT LOT on
prestigious WINDERMERE DRIVE South!
74' building pocket. Right between
Windermere Golf and Country Club and River
Ridge Golf Club and a minute to the North
Saskatchewan River and trails! AIRPORT is
20minute drive away! HOA allows access to
the pool etc at the Windermere Leisure Centre.
An outstanding and unique opportunity to
create a residence that embodies luxury,
sophistication, and the elevated lifestyle you
desire.

## **Community Information**

Address 31 Windermere Drive

Area Edmonton
Subdivision Windermere

City Edmonton
County ALBERTA

Province AB

Postal Code T6W 0S2