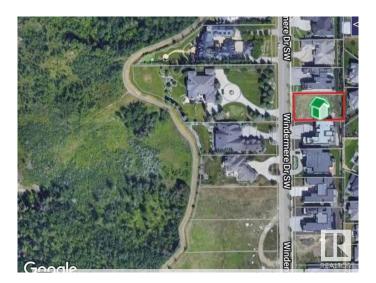

# \$1,250,000 - 31 Windermere Drive, Edmonton

MLS® #E4368085

#### \$1,250,000

0 Bedroom, 0.00 Bathroom, Single Family on 0.00 Acres

Windermere, Edmonton, AB

VACANT LOT on WINDERMERE DR SW!
BUILD YOUR LUXURY DREAM HOME HERE
â€" on this perfect VACANT LOT on
prestigious WINDERMERE DRIVE South!
74' building pocket. Right between
Windermere Golf and Country Club and River
Ridge Golf Club and a minute to the North
Saskatchewan River and trails! AIRPORT is
20minute drive away! HOA allows access to
the pool etc at the Windermere Leisure Centre.
An outstanding and unique opportunity to
create a residence that embodies luxury,
sophistication, and the elevated lifestyle you
desire.

## **Community Information**

Address 31 Windermere Drive

Area Edmonton
Subdivision Windermere

City Edmonton
County ALBERTA

Province AB

Postal Code T6W 0S2