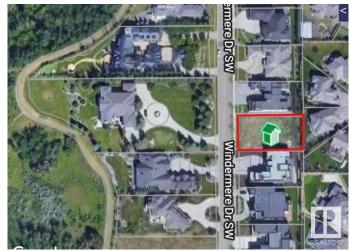

# \$1,250,000 - 31 Windermere Drive, Edmonton

MLS® #E4368085

#### \$1,250,000

0 Bedroom, 0.00 Bathroom, Single Family on 0.00 Acres

Windermere, Edmonton, AB

VACANT LOT on WINDERMERE DR SW!
BUILD YOUR LUXURY DREAM HOME HERE
â€" on this perfect VACANT LOT on
prestigious WINDERMERE DRIVE South!
74' building pocket. Right between
Windermere Golf and Country Club and River
Ridge Golf Club and a minute to the North
Saskatchewan River and trails! AIRPORT is
20minute drive away! HOA allows access to
the pool etc at the Windermere Leisure Centre.
An outstanding and unique opportunity to
create a residence that embodies luxury,
sophistication, and the elevated lifestyle you
desire.

## **Community Information**

Address 31 Windermere Drive

Area Edmonton
Subdivision Windermere

City Edmonton
County ALBERTA

Province AB

Postal Code T6W 0S2