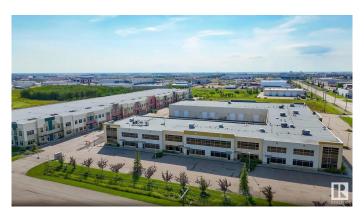

#### \$0

0 Bedroom, 0.00 Bathroom, Office on 0.00 Acres

Leduc Industrial Park, Leduc, AB

UNDER NEW OWNERSHIP. Construction - Tilt Up Concrete. Excellent curb appeal and campus style office amenities. Ability to customize interior-build out to suit operator needs. New ownership with plans in place to complete \$3M+ in site work. Strategically located fronting Airport Road, the two properties are situated just east of the QEII providing direct global freight and passenger reach via the Edmonton International Airport ("EIA―), highway systems and rail infrastructure. Building A: 796 sq.ft. to 15,452 sq.ft.± of office build out

### **Exterior**

Exterior Concrete
Construction Concrete