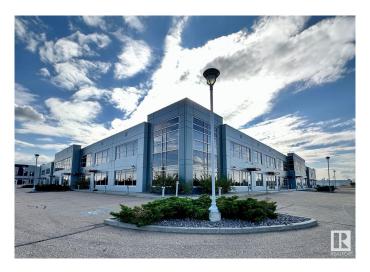

#### \$0

0 Bedroom, 0.00 Bathroom, Office on 0.00 Acres

Leduc Industrial Park, Leduc, AB

UNDER NEW OWNERSHIP. Construction - Tilt Up Concrete. Excellent curb appeal and campus style office amenities. Ability to customize interior-build out to suit operator needs. New ownership with plans in place to complete \$3M+ in site work. Strategically located fronting Airport Road, the two properties are situated just east of the QEII providing direct global freight and passenger reach via the Edmonton International Airport ("EIA―), highway systems and rail infrastructure. Building A: 796 sq.ft. to 15,452 sq.ft.± of office build out

### **Exterior**

Exterior Concrete
Construction Concrete