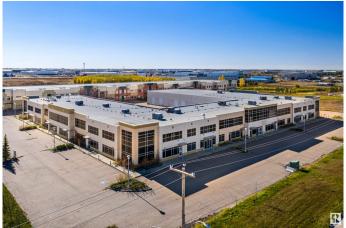

#### \$0

0 Bedroom, 0.00 Bathroom, Office on 0.00 Acres

Leduc Industrial Park, Leduc, AB

UNDER NEW OWNERSHIP. Construction - Tilt Up Concrete. Excellent curb appeal and campus style office amenities. Ability to customize interior-build out to suit operator needs. New ownership with plans in place to complete \$3M+ in site work. Strategically located fronting Airport Road, the two properties are situated just east of the QEII providing direct global freight and passenger reach via the Edmonton International Airport ("EIA―), highway systems and rail infrastructure. Building A: 796 sq.ft. to 15,452 sq.ft.± of office build out

### **Exterior**

Exterior Concrete
Construction Concrete