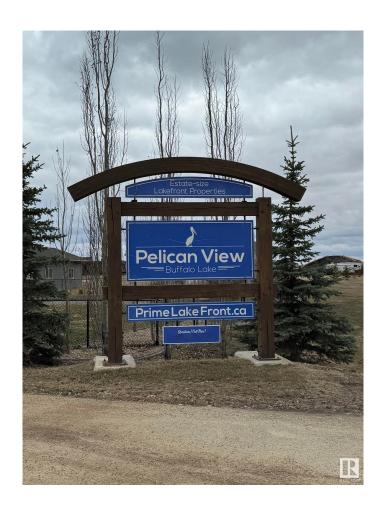

### \$87,987

0 Bedroom, 0.00 Bathroom, Rural on 0.24 Acres

Pelican View Estates, Rural Camrose County, AB

Escape to the Pelican View Estates and build your dream home. Live full time or spend the summers steps away from the North shore of Buffalo Lake. Architectural controls keep the style and quality of the homes to a standard you will love. The Estates hold many stunning residential homes, walking trails, sandy beaches and the town of Bashaw minutes away. Located 10 minutes from Bashaw, 2.5 hours from Calgary, 1 hour from Red Deer and only 2 hours from Edmonton - right in central Alberta! Start living life at the lake today!