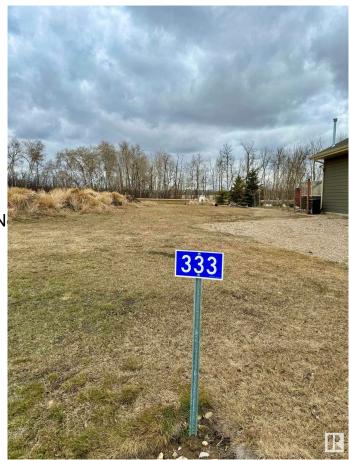

# **Community Information**

Address 333 Lakeview Avenue

Area Rural Camrose County
Subdivision Pelican View Estates
City Rural Camrose County

County ALBERTA

Province AB

Postal Code T0B 0H3

### **Exterior**

Exterior Features Cul-De-Sac, Flat Site, Golf N

Lot Description 20.4m x 47m