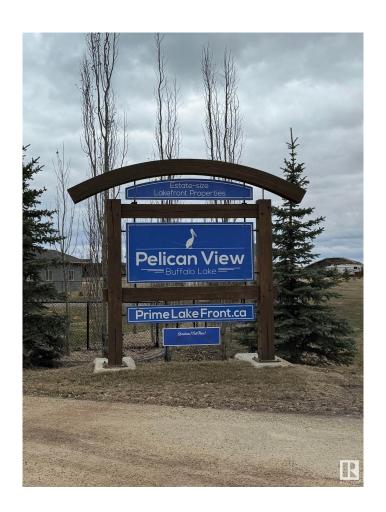

### \$134,990

0 Bedroom, 0.00 Bathroom, Rural on 0.25 Acres

Pelican View Estates, Rural Camrose County, AB

Escape to the Pelican View Estates and build your dream home. Live full time or spend the summers steps away from the North shore of Buffalo Lake. This lot has an exceptional location backing onto a storm pond. Architectural controls keep the style and quality of the homes to a standard you will love. The Estates hold many stunning residential homes, walking trails, sandy beaches and the town of Bashaw minutes away. Located 10 minutes from Bashaw, 2.5 hours from Calgary, 1 hour from Red Deer and only 2 hours from Edmonton - right in the heart of central Alberta! Start living life at the lake today! \*Purchase price + GST is applicable. Condo fees are for the operational costs of the water and sanitation system.

# **Community Information**

Address 158 Lakeshore Close

Area Rural Camrose County

Subdivision Pelican View Estates

City Rural Camrose County

County ALBERTA

Province AB

Postal Code T0B 0H3