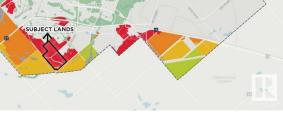

### \$3,950,000

0 Bedroom, 0.00 Bathroom, Single Family on 278.00 Acres

None, Fort Saskatchewan, AB

276 Acres. This sale is for 25% ownership of 276 acres. The Buyer will form part of a joint venture agreement partly with an affiliate of Qualico Communities (50% ownership). Qualico Communities is one of Edmonton's biggest and strongest developers. Shares are being offered at ~25% off the appraised value. Largely slated for residential development. Located in the Southfort Area Structure Plan. Nearby amenities include: Walmart, Canadian tire, Dow Centennial Centre, Fort Saskatchewan Community Hospital, Starbucks and much more. Municipality: Fort Saskatchewan, Alberta; Alberta Land Title Numbers: 062078533001 and 062078533, Zoning: (UR) Urban Reserve. Information herein and auxiliary information subject to becoming outdated in time, change, and/or deemed reliable but not guaranteed. Buyer to confirm information during their Due Diligence.