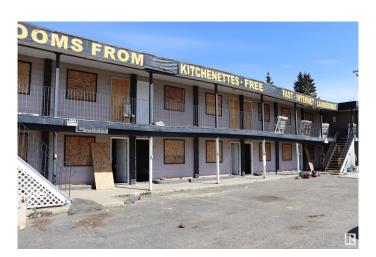

# \$324,900 - 4705 56 Street, Wetaskiwin

MLS® #E4382040

# \$324,900

0 Bedroom, 0.00 Bathroom, Retail on 0.00 Acres

Highway Central, Wetaskiwin, AB

Prime Hiway Commercial on the Automile in Wetaskiwin. This 2 story 14 room motel, plus laundry and Caretaker suite. 7 rooms on each floor. SOLD "AS IS" "WHERE IS". This property has great potential just needs someone to bring it back to life. If you're handy it could be a mom and pop business with the on site Caretaker suite.

Built in 1949