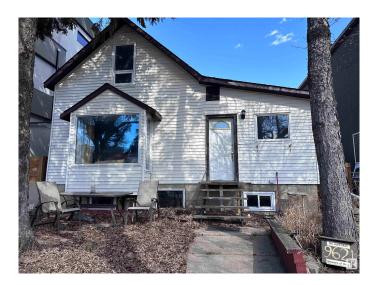

# \$499,900 - 9621 101 Street, Edmonton

MLS® #E4383383

# \$499,900

4 Bedroom, 3.00 Bathroom, 1,260 sqft Single Family on 0.00 Acres

Rossdale, Edmonton, AB

Infill lot in the desirable neighborhood of Rossdale with view of Legislature Building. Could be renovated to maintain a livable home. Has Jacuzzi and Sauna. Available for quick possession. Zoned for infills, and can accommodate a duplex or front to back 4-plex.

Built in 1910

## **Essential Information**

MLS® # E4383383 Price \$499,900

Bedrooms 4

Bathrooms 3.00

Full Baths 3

Square Footage 1,260 Acres 0.00 Year Built 1910

Type Single Family

Sub-Type Detached Single Family

Style 2 Storey
Status Active

# **Community Information**

Address 9621 101 Street

Area Edmonton
Subdivision Rossdale
City Edmonton

County ALBERTA

Province AB

Postal Code T5K 0W7

#### **Exterior**

Exterior Wood, Vinyl

Exterior Features Back Lane, Environmental Reserve, Fenced, Flat Site, Level Land,

Paved Lane, Playground Nearby, Private Setting, Schools, Shopping

Nearby, Ski Hill Nearby

Roof Asphalt Shingles

Construction Wood, Vinyl

Foundation Concrete Perimeter