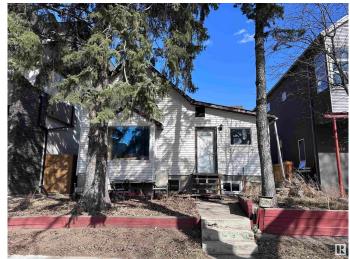

# \$499,900 - 9621 101 Street, Edmonton

MLS® #E4383383

# \$499,900

4 Bedroom, 3.00 Bathroom, 1,260 sqft Single Family on 0.00 Acres

Rossdale, Edmonton, AB

Infill lot in the desirable neighborhood of Rossdale with view of Legislature Building. Could be renovated to maintain a livable home. Has Jacuzzi and Sauna. Available for quick possession. Zoned for infills, and can accommodate a duplex or front to back 4-plex.

Built in 1910

## **Essential Information**

MLS® # E4383383 Price \$499,900

Bedrooms 4

Bathrooms 3.00

Full Baths 3

Square Footage 1,260 Acres 0.00 Year Built 1910

Type Single Family

Sub-Type Detached Single Family

Style 2 Storey
Status Active

# **Community Information**

Address 9621 101 Street

Area Edmonton
Subdivision Rossdale
City Edmonton

County ALBERTA

Province AB

Postal Code T5K 0W7

#### **Exterior**

Exterior Wood, Vinyl

Exterior Features Back Lane, Environmental Reserve, Fenced, Flat Site, Level Land,

Paved Lane, Playground Nearby, Private Setting, Schools, Shopping

Nearby, Ski Hill Nearby

Roof Asphalt Shingles

Construction Wood, Vinyl

Foundation Concrete Perimeter