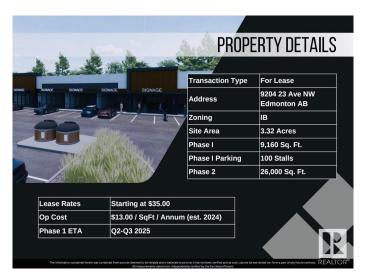

# **\$0 - 9204 23 Avenue, Edmonton**

MLS® #E4385472

#### \$0

0 Bedroom, 0.00 Bathroom, Retail on 0.00 Acres

Parsons Industrial, Edmonton, AB

Welcome to District 23, Anchored by the renowned Starbucks Coffee, Daycare & Pizza this dynamic plaza offers a prime location, ensuring high foot traffic and visibility for businesses. With Starbucks as the cornerstone, District 23 invites a diverse mix of tenants to join this retail haven, catering to various businesses. Currently Phase 1 – only 3 units remaining, 1235 SQFT each plus offering ample space for your business. Embrace the opportunity to be part of this thriving retail landscape, where every storefront contributes to a vibrant tapestry of offerings. COMING Q1/2026

## **Community Information**

Address 9204 23 Avenue

Area Edmonton

Subdivision Parsons Industrial

City Edmonton
County ALBERTA

Province AB

Postal Code T6N 1H9

### **Additional Information**

Date Listed May 3rd, 2024

Days on Market 459

Zoning Zone 41

DATA IS DEEMED RELIABLE BUT IS NOT GUARANTEED ACCURATE BY THE REALTORS® ASSOCIATION OF EDMONTON. COPYRIGHT 2025 BY THE REALTORS® ASSOCIATION OF EDMONTON. ALL RIGHTS RESERVED.Trademarks are owned or controlled by the Canadian Real Estate Association (CREA) and identify real estate professionals who are members of CREA (REALTOR®, REALTORS®) and/or the quality of services they provide (MLS®, Multiple Listing Service®)