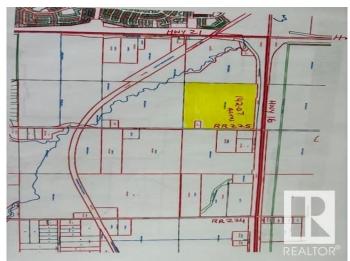

#### \$6,961,430

1 Bedroom, 1.00 Bathroom, 1,287 sqft Rural on 142.07 Acres

None, Rural Strathcona County, AB

Amazing piece of 142.07 acres located on SW corner of HWY 16 & RR 225 in Sherwood Park Area. This property is strategically well located on HWY 16 and only 1/2 mile east of the corner of HWY 21 & Hwy 16, and is almost immediately developable after an local ASP approved by county. These lands are located in the area called LOCAL EMPLOYMENT AREA (LEA), which is part of BREMNER and LEA CONCEPT PLAN of Strathcona county. The ZONNING of LEA is INDUSTRIAL proposed in the concept plan and can be developed on RURAL STANDARD SERVICES (no need of city services as concept plan says). This parcel of land is well located in the first phase of development proposed in LEA. LEA is well suited to INDUSTRIAL DEVELOPMENTS, it has available developable lands, existing highways and rail links and has already placed INDUSTRIAL LAND USES. So, these 142.07 acres are immediately available and a best ideal parcel to be developed for industrial & employment opportunities with Sherwood Park area.

## **Community Information**

| Address     | 22539 Hwy 16            |
|-------------|-------------------------|
| Area        | Rural Strathcona County |
| Subdivision | None                    |
| City        | Rural Strathcona County |
| County      | ALBERTA                 |
| Province    | AB                      |
| Postal Code | T8H 0M1                 |