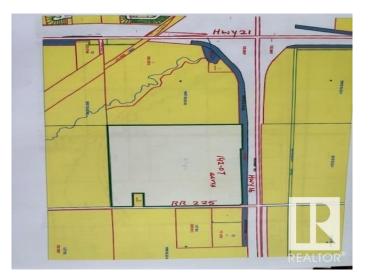

#### \$6,961,430

1 Bedroom, 1.00 Bathroom, 1,287 sqft Rural on 142.07 Acres

None, Rural Strathcona County, AB

Amazing piece of 142.07 acres located on SW corner of HWY 16 & RR 225 in Sherwood Park Area. This property is strategically well located on HWY 16 and only 1/2 mile east of the corner of HWY 21 & Hwy 16, and is almost immediately developable after an local ASP approved by county. These lands are located in the area called LOCAL EMPLOYMENT AREA (LEA), which is part of BREMNER and LEA CONCEPT PLAN of Strathcona county. The ZONNING of LEA is INDUSTRIAL proposed in the concept plan and can be developed on RURAL STANDARD SERVICES (no need of city services as concept plan says). This parcel of land is well located in the first phase of development proposed in LEA. LEA is well suited to INDUSTRIAL DEVELOPMENTS, it has available developable lands, existing highways and rail links and has already placed INDUSTRIAL LAND USES. So, these 142.07 acres are immediately available and a best ideal parcel to be developed for industrial & employment opportunities with Sherwood Park area.

## **Community Information**

| Address     | 22539 Hwy 16            |
|-------------|-------------------------|
| Area        | Rural Strathcona County |
| Subdivision | None                    |
| City        | Rural Strathcona County |
| County      | ALBERTA                 |
| Province    | AB                      |
| Postal Code | T8H 0M1                 |