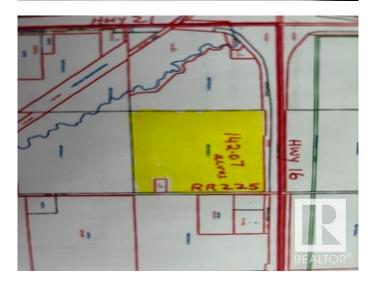

#### \$6,961,430

1 Bedroom, 1.00 Bathroom, 1,287 sqft Rural on 142.07 Acres

None, Rural Strathcona County, AB

Amazing piece of 142.07 acres located on SW corner of HWY 16 & RR 225 in Sherwood Park Area. This property is strategically well located on HWY 16 and only 1/2 mile east of the corner of HWY 21 & Hwy 16, and is almost immediately developable after an local ASP approved by county. These lands are located in the area called LOCAL EMPLOYMENT AREA (LEA), which is part of BREMNER and LEA CONCEPT PLAN of Strathcona county. The ZONNING of LEA is INDUSTRIAL proposed in the concept plan and can be developed on RURAL STANDARD SERVICES (no need of city services as concept plan says). This parcel of land is well located in the first phase of development proposed in LEA. LEA is well suited to INDUSTRIAL DEVELOPMENTS, it has available developable lands, existing highways and rail links and has already placed INDUSTRIAL LAND USES. So, these 142.07 acres are immediately available and a best ideal parcel to be developed for industrial & employment opportunities with Sherwood Park area.

## **Community Information**

| Address     | 22539 Hwy 16            |
|-------------|-------------------------|
| Area        | Rural Strathcona County |
| Subdivision | None                    |
| City        | Rural Strathcona County |
| County      | ALBERTA                 |
| Province    | AB                      |
| Postal Code | T8H 0M1                 |