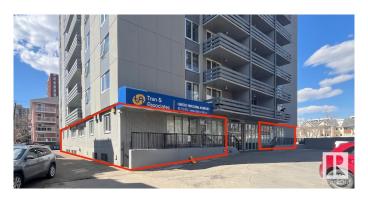

#### \$479,000

0 Bedroom, 0.00 Bathroom, Retail on 0.00 Acres

Wîhkwêntôwin, Edmonton, AB

Rare opportunity to purchase office/retail property in the Oliver area of downtown Edmonton. Multiple windowed offices, washrooms, kitchenette. Demising options available to convert to open floor plan or two separate units. Four (4) dedicated parking stalls with the ability to rent additional stalls. Multitude of nearby amenities as well as high volume of residential traffic/population in the area. Can be combined with Unit 102 (3,002sf) in order to have 5,088sf of main floor space in the building. Please note that both units are separated by the residential lobby.