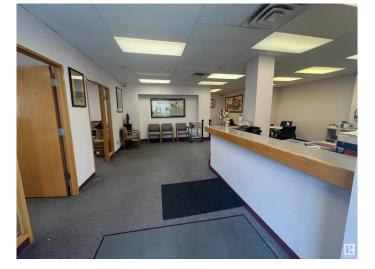

#### \$479,000

0 Bedroom, 0.00 Bathroom, Retail on 0.00 Acres

Wîhkwêntôwin, Edmonton, AB

Rare opportunity to purchase office/retail property in the Oliver area of downtown Edmonton. Multiple windowed offices, washrooms, kitchenette. Demising options available to convert to open floor plan or two separate units. Four (4) dedicated parking stalls with the ability to rent additional stalls. Multitude of nearby amenities as well as high volume of residential traffic/population in the area. Can be combined with Unit 102 (3,002sf) in order to have 5,088sf of main floor space in the building. Please note that both units are separated by the residential lobby.