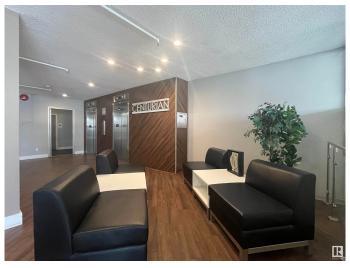

#### \$479,000

0 Bedroom, 0.00 Bathroom, Retail on 0.00 Acres

Wîhkwêntôwin, Edmonton, AB

Rare opportunity to purchase office/retail property in the Oliver area of downtown Edmonton. Multiple windowed offices, washrooms, kitchenette. Demising options available to convert to open floor plan or two separate units. Four (4) dedicated parking stalls with the ability to rent additional stalls. Multitude of nearby amenities as well as high volume of residential traffic/population in the area. Can be combined with Unit 102 (3,002sf) in order to have 5,088sf of main floor space in the building. Please note that both units are separated by the residential lobby.