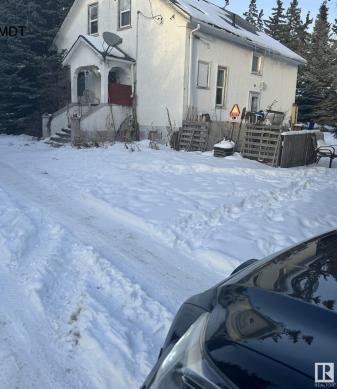

#### \$1,899,000

0 Bedroom, 0.00 Bathroom, Rural on 21.18 Acres

None, Rural Leduc County, AB

Five minutes from Edmonton International Airport, 21.18 Acres zoned Country Residential with great exposure of Airport Road. Presently generating \$4700 rental income from various residential units on the property, rented on month to month basis, plus a vacant heated shop (rented in past) also can generate another \$500/month, also a vacant Barn can be rented for horses etc, numerous possibilities of generating more rental income. Property being sold at "As-is" basis, Country residential land use zone allows potential development of this property into 7 separate Estate lots, some of them backing to a natural creek.