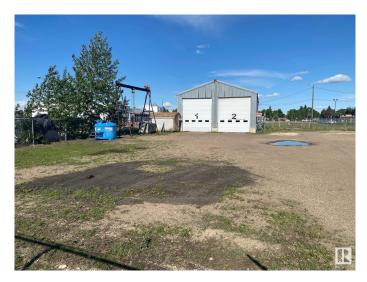

#### \$319,900

0 Bedroom, 0.00 Bathroom, Land Commercial on 0.00 Acres

Highway Central, Wetaskiwin, AB

Located only 1 block off the famous Wetaskiwin Auto-Mile! These 2 lots ideally located just a block off Hwy 13 as well. Completely chain link fenced on all sides, perfect spot for your business venture. Owner has retired, and this opportunity won't last long. Freestanding metal building has 2 overhead doors and has the height to allow a semi inside. There is a partial upper floor on one side that is heated with a furnace, has some offices and a 2-pc bath. Radiant heat in the building.