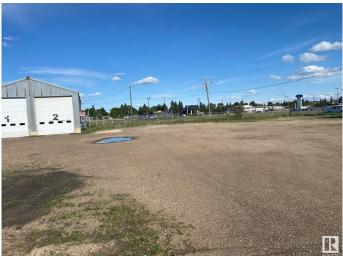

#### \$319,900

0 Bedroom, 0.00 Bathroom, Land Commercial on 0.00 Acres

Highway Central, Wetaskiwin, AB

Located only 1 block off the famous Wetaskiwin Auto-Mile! These 2 lots ideally located just a block off Hwy 13 as well. Completely chain link fenced on all sides, perfect spot for your business venture. Owner has retired, and this opportunity won't last long. Freestanding metal building has 2 overhead doors and has the height to allow a semi inside. There is a partial upper floor on one side that is heated with a furnace, has some offices and a 2-pc bath. Radiant heat in the building.