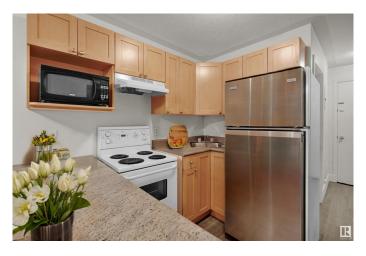

## \$67,500

1 Bedroom, 1.00 Bathroom, 339 sqft Condo / Townhouse on 0.00 Acres

Westmount, Edmonton, AB

Welcome Home! Studio Apartment in Westmount Manor Just on 124 St. Terrific Location close to Down town, Rogers Place, and walking distance to all your favourite spots for shopping, dining, and walking trails. Entire building getting a face lift to compliment the location and future value. Ground floor unit has covered concrete patio. Updated bathroom, living and kitchen. Vinyl plank flooring throughout. Appliances included. Ample closet space. Affordable downtown living makes this a great investment property or place to call home. Easy access to university, work, and all of what Edmonton has to offer. Condo fees include heat and water.

#### Interior

Appliances Refrigerator, Stove-Electric Heating Baseboard, Natural Gas