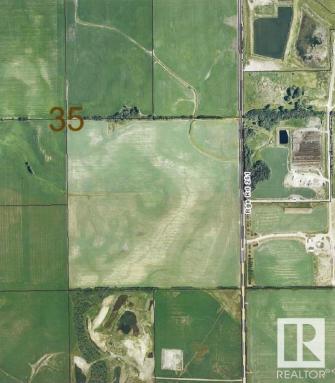

#### \$381,900

0 Bedroom, 0.00 Bathroom, Rural on 8.78 Acres

None, Rural Sturgeon County, AB

Sellers have approached county about subdiving 9.96 acres perfect for business use only. Currently used as agricultural so whole quarter is 402.00 tax and once subdivided county will re acess once sold and probably 200-300 dollars for taxes. there is a road access to a well site income 680.00 per year approximately

# **Community Information**

| Address     | Twp 55 R 25           |
|-------------|-----------------------|
| Area        | Rural Sturgeon County |
| Subdivision | None                  |
| City        | Rural Sturgeon County |
| County      | ALBERTA               |
| Province    | AB                    |
| Postal Code | T8R 1S1               |