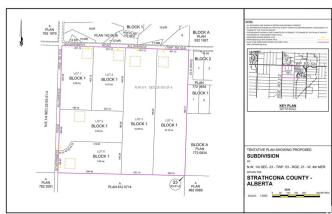

# **Community Information**

Address Rr 212 & Twp Rd 534

Area Rural Strathcona County

Subdivision None

City Rural Strathcona County

County ALBERTA

Province AB

Postal Code T8E 2C8

# **Additional Information**

Date Listed July 9th, 2024

Days on Market 342

Zoning Zone 80

DATA IS DEEMED RELIABLE BUT IS NOT GUARANTEED ACCURATE BY THE REALTORS® ASSOCIATION OF EDMONTON. COPYRIGHT 2025 BY THE REALTORS® ASSOCIATION OF EDMONTON. ALL RIGHTS RESERVED.Trademarks are owned or controlled by the Canadian Real Estate Association (CREA) and identify real estate professionals who are members of CREA (REALTOR®, REALTORS®) and/or the quality of services they provide (MLS®, Multiple Listing Service®)