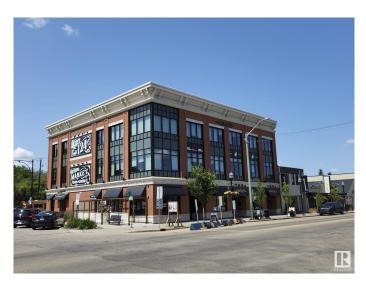

# \$0 - 202 12408 108 Avenue, Edmonton

MLS® #E4396967

#### \$0

0 Bedroom, 0.00 Bathroom, Office on 0.00 Acres

Westmount, Edmonton, AB

Welcome to the Grand on 124 St! Rare opportunity to lease space within this unique new development blending contemporary features with historic charm. 804 sq.ft. second floor office unit built out with four private offices, reception area, and storage room. Note: No building gross up factor, unit size listed is actual square footage. Building features elevator, signage opportunity, modern common areas and much more!

### Exterior

Exterior Brick Construction Brick