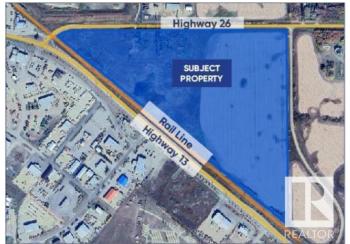

### \$3,250,000

0 Bedroom, 0.00 Bathroom, Land Commercial on 0.00 Acres

Camrose, Camrose, AB

Located in Camrose, Alberta, this 79.74 Acres (more or less) parcel of industrial land sits strategically between Highway 13 and Highway 26, offering prime accessibility and visibility for businesses. With 79.74 acres (more or less) of land available, there is plenty of room for expansion and customization to suit the needs of businesses of all sizes. M2 Zoning - Heavy Industrial. The city of Camrose offers a supportive business environment, with incentives, resources, and services available to help businesses thrive and grow. The area benefits from excellent infrastructure, including access to utilities, transportation networks, and other essential services, further enhancing its appeal for industrial development. Whether for owner-occupiers or investors, this industrial land represents a sound investment opportunity in a strategic location with strong economic fundamentals and long-term growth prospects.