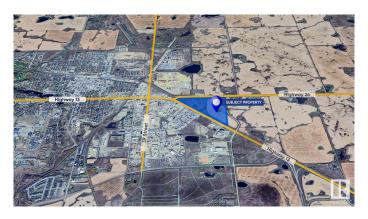

### \$3,250,000

0 Bedroom, 0.00 Bathroom, Land Commercial on 0.00 Acres

Camrose, Camrose, AB

Located in Camrose, Alberta, this 79.74 Acres (more or less) parcel of industrial land sits strategically between Highway 13 and Highway 26, offering prime accessibility and visibility for businesses. With 79.74 acres (more or less) of land available, there is plenty of room for expansion and customization to suit the needs of businesses of all sizes. M2 Zoning - Heavy Industrial. The city of Camrose offers a supportive business environment, with incentives, resources, and services available to help businesses thrive and grow. The area benefits from excellent infrastructure, including access to utilities, transportation networks, and other essential services, further enhancing its appeal for industrial development. Whether for owner-occupiers or investors, this industrial land represents a sound investment opportunity in a strategic location with strong economic fundamentals and long-term growth prospects.