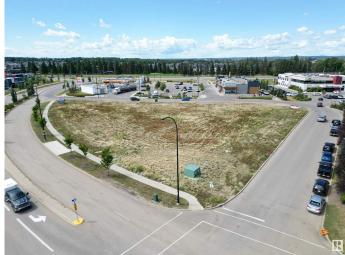

## \$1,710,000

0 Bedroom, 0.00 Bathroom, Land Commercial on 0.00 Acres

None, Spruce Grove, AB

1.8 (+/-) acre development opportunity at Westwind Centre! Located just a 10 minute drive from West Edmonton at the intersection of Highway 16 and Century Road. excellent exposure with approximately 55,000 vehicles passing per day. Westwind Centre is a major commercial destination and serves as the hub for a variety of uses including retail, person and professional services and restaurants. Nearby amenities include Tim Hortons, No Frills, McDonalds, Westwind Health Centre, pharmacy, daycare and barber. Zoned C2