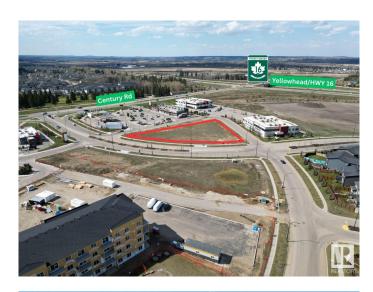

## \$1,710,000

0 Bedroom, 0.00 Bathroom, Land Commercial on 0.00 Acres

None, Spruce Grove, AB

1.8 (+/-) acre development opportunity at Westwind Centre! Located just a 10 minute drive from West Edmonton at the intersection of Highway 16 and Century Road. excellent exposure with approximately 55,000 vehicles passing per day. Westwind Centre is a major commercial destination and serves as the hub for a variety of uses including retail, person and professional services and restaurants. Nearby amenities include Tim Hortons, No Frills, McDonalds, Westwind Health Centre, pharmacy, daycare and barber. Zoned C2