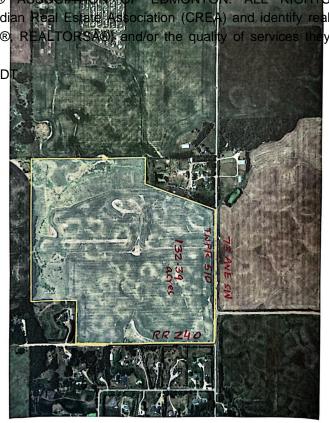

## \$3,958,461

0 Bedroom, 0.00 Bathroom, Rural on 132.39 Acres

None, Rural Leduc County, AB

132.39 acres, more or less, located on TWPR 510 Between RR 241 & 240 in Leduc County. It is extremely well located excellent piece of land just steps east of city of Beaumont, on SW Corner of TWPR 510 and RR 240. It is a great holding property for future developments situated only two minutes east of Beaumont's Colonial golf course and only five minutes to Eagle Rock Golf course on RR 234 & TWPR 510. Easy Access to city of Beaumont, City of Edmonton south side, South Edmonton shopping establishments, 15 minutes to Edmonton International Airport and Nisku and city of Leduc Industrial Business parks. It is Certainly a great investment for future developments.