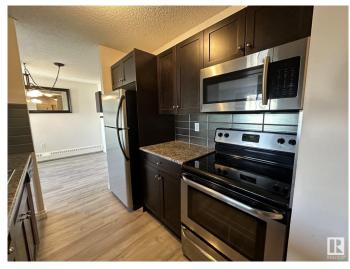

### \$229,000

2 Bedroom, 2.00 Bathroom, 936 sqft Condo / Townhouse on 0.00 Acres

Queen Mary Park, Edmonton, AB

RENOVATED AND MOVE IN READY AMAZING SPACE OVER LOOKING THE INNER COURTYARD AND IN THE HEART OF THE BREWERY DISTRICT!!! FABULOUS TOP FLOOR CORNER UNIT in "THE POINTE II"! This is an impressive quality renovated & spacious 2 bedroom 2 bathroom top floor QUIET corner unit that has large sized living areas. The space features plank flooring, lots of closet and storage space, bedrooms that will fit queen and king beds, in suite laundry, beautiful kitchen with stainless appliances and a serving window with an eating bar, spacious living room with a large deck and a large dinning area. The 2 bedrooms are at opposite ends of the suite so great for privacy. An impressive and a must see apartment!

# Interior

Interior Features ensuite bathroom

Appliances Dishwasher-Built-In, Dryer, Hood Fan, Refrigerator, Stove-Electric,

Washer

Heating Baseboard, Natural Gas, Water