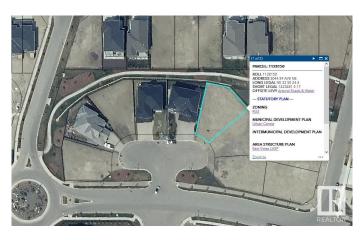

#### \$339,900

0 Bedroom, 0.00 Bathroom, Rural on 0.16 Acres

Royal Oaks\_LEDU, Rural Leduc County, AB

Beautiful pie lot in Royal Oaks with green space & walking trails behind. Inside a cul-de-sac, surrounded by beautiful million dollar homes, ready for you to build your dream home! Municipal water & sewer services in this area, low maintenance living just outside the city. Estimated a 44' building pocket. Excellent location, close to Edmonton International Airport, shopping, golf & Highway 2.

#### **Additional Information**

Date ListedSeptember 16th, 2024Days on Market320ZoningZone 80

DATA IS DEEMED RELIABLE BUT IS NOT GUARANTEED ACCURATE BY THE REALTORS® ASSOCIATION OF EDMONTON. COPYRIGHT 2025 BY THE REALTORS® ASSOCIATION OF EDMONTON. ALL RIGHTS RESERVED.Trademarks are owned or controlled by the Canadian Real Estate Association (CREA) and identify real estate professionals who are members of CREA (REALTOR®, REALTORS®) and/or the quality of services they provide (MLS®, Multiple Listing Service®)