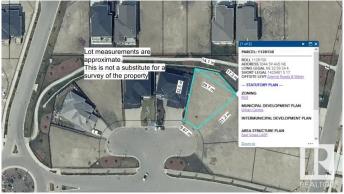

#### \$339,900

0 Bedroom, 0.00 Bathroom, Rural on 0.16 Acres

Royal Oaks\_LEDU, Rural Leduc County, AB

Beautiful pie lot in Royal Oaks with green space & walking trails behind. Inside a cul-de-sac, surrounded by beautiful million dollar homes, ready for you to build your dream home! Municipal water & sewer services in this area, low maintenance living just outside the city. Estimated a 44' building pocket. Excellent location, close to Edmonton International Airport, shopping, golf & Highway 2.

#### **Additional Information**

Date ListedSeptember 16th, 2024Days on Market320ZoningZone 80

DATA IS DEEMED RELIABLE BUT IS NOT GUARANTEED ACCURATE BY THE REALTORS® ASSOCIATION OF EDMONTON. COPYRIGHT 2025 BY THE REALTORS® ASSOCIATION OF EDMONTON. ALL RIGHTS RESERVED.Trademarks are owned or controlled by the Canadian Real Estate Association (CREA) and identify real estate professionals who are members of CREA (REALTOR®, REALTORS®) and/or the quality of services they provide (MLS®, Multiple Listing Service®)