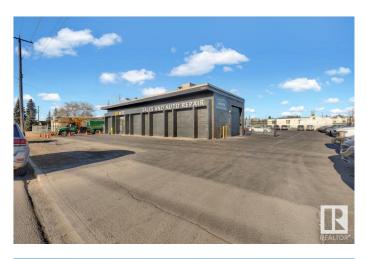

### \$2,750,000

0 Bedroom, 0.00 Bathroom, Industrial on 0.00 Acres

Rosedale Industrial, Edmonton, AB

\*\*Golden Opportunity: Established Auto Repair Business for Sale!\*\* Take control of your future with this profitable, turnkey auto repair business in South Edmonton! This well-established business boasts a solid 6,000 sq. ft. building that is totally refurbished, all the equipment you need is just months new, and a steady stream of business. Located with prime access to 99 Street and Argyll Road, the property includes ample parking and a fenced outdoor storage area, providing convenience and security. Whether you're an experienced mechanic or an entrepreneur looking for a great investment, this is your chance to own a thriving automotive business. Don't miss outâ€"this is your golden opportunity to be your own boss!

**Community Information** 

| Address     | 9508 62 Avenue      |
|-------------|---------------------|
| Area        | Edmonton            |
| Subdivision | Rosedale Industrial |
| City        | Edmonton            |
| County      | ALBERTA             |
| Province    | AB                  |
| Postal Code | T6E 0C9             |