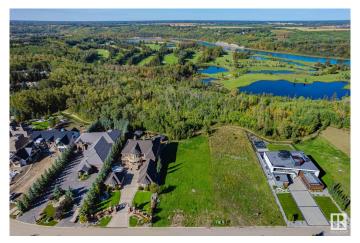

#### \$1,758,000

0 Bedroom, 0.00 Bathroom, Single Family on 0.00 Acres

Windermere, Edmonton, AB

SITUATED ON ONE OF EDMONTON'S MOST PRESTIGOUS STREETS THIS LARGE LOT BOASTS 0.636 ACRES 101.71' FRONTAGE AND 267.86' CLEARED LOT IS READY FOR YOUR DREAM HOME! Backing on to Green Space, The North Saskatchewan River Valley and River Ridge Golf & Country Club makes this location extremely desirable, Close to Currents of Windermere shopping center, schools, walking trails, fantastic dining and all amenities ever desired and close to the Anthony Henday, QEII, the Edmonton International Airport and much more! With few ravine-side lots left available on Windermere Drive this is an opportunity you do not want to miss out on!

### **Exterior**

Exterior Features Airport Nearby, Flat Site, Golf Nearby, Level Land, Park/Reserve,

Ravine View, River Valley View, River View, Schools, Shopping Nearby,

Ski Hill Nearby, See Remarks