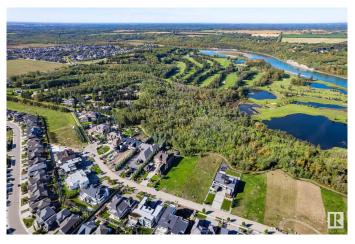

#### \$1,758,000

0 Bedroom, 0.00 Bathroom, Single Family on 0.00 Acres

Windermere, Edmonton, AB

SITUATED ON ONE OF EDMONTON'S MOST PRESTIGOUS STREETS THIS LARGE LOT BOASTS 0.636 ACRES 101.71' FRONTAGE AND 267.86' CLEARED LOT IS READY FOR YOUR DREAM HOME! Backing on to Green Space, The North Saskatchewan River Valley and River Ridge Golf & Country Club makes this location extremely desirable, Close to Currents of Windermere shopping center, schools, walking trails, fantastic dining and all amenities ever desired and close to the Anthony Henday, QEII, the Edmonton International Airport and much more! With few ravine-side lots left available on Windermere Drive this is an opportunity you do not want to miss out on!

### **Exterior**

Exterior Features Airport Nearby, Flat Site, Golf Nearby, Level Land, Park/Reserve,

Ravine View, River Valley View, River View, Schools, Shopping Nearby,

Ski Hill Nearby, See Remarks