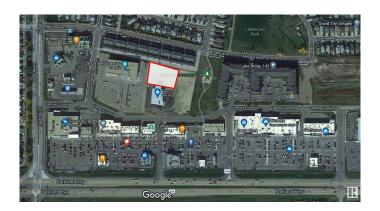

## \$849,000

0 Bedroom, 0.00 Bathroom, Land Commercial on 0.00 Acres

Lakewood\_SPGR, Spruce Grove, AB

Explore this exceptional C-2 zoned land, offering special additional zoning for multi-level storage with the option for a commercial mix. This is a rare chance in Spruce Grove, as most storage facilities are restricted to industrial zones. Surrounded by a vibrant community of apartments and businesses, this location presents a strong demand for innovative development and a rapidly growing market!

## **Community Information**

Address 144 Century Crossing

Area Spruce Grove

Subdivision Lakewood SPGR

City Spruce Grove

County ALBERTA

Province AB

Postal Code T7X 0C8