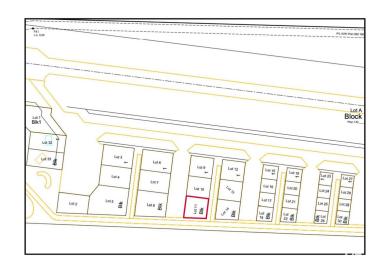

## \$431,500

0 Bedroom, 0.00 Bathroom, Land Commercial on 0.00 Acres

Sandhills Estates, Rural Parkland County, AB

Unique Opportunity at Edmonton Parkland Executive Airport! Don't miss out on this 0.45-acre lot located on the North side of the Edmonton Parkland Executive Airport, providing easy access to the runway. Featuring paved taxiways, natural gas and power to the lot, this property is perfectly suited for the construction of customizable hangars or shops, depending on your project requirements. Each lot will require an independent septic and cistern system. With AGG zoning, this parcel offers exceptional flexibility for aviation-related businesses or a range of commercial development opportunities. This is your chance to secure a prime location within a growing executive airport community!

## **Community Information**

Address 11 52111 Range Rd 270

Area Rural Parkland County

Subdivision Sandhills Estates

City Rural Parkland County

County ALBERTA

Province AB

Postal Code T7X 3M2