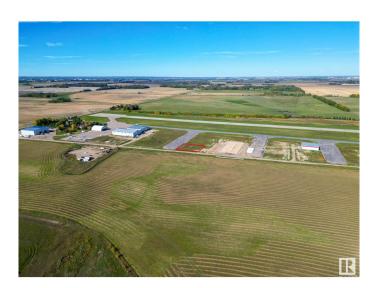

## \$431,500

0 Bedroom, 0.00 Bathroom, Land Commercial on 0.00 Acres

Sandhills Estates, Rural Parkland County, AB

Unique Opportunity at Edmonton Parkland Executive Airport! Don't miss out on this 0.45-acre lot located on the North side of the Edmonton Parkland Executive Airport, providing easy access to the runway. Featuring paved taxiways, natural gas and power to the lot, this property is perfectly suited for the construction of customizable hangars or shops, depending on your project requirements. Each lot will require an independent septic and cistern system. With AGG zoning, this parcel offers exceptional flexibility for aviation-related businesses or a range of commercial development opportunities. This is your chance to secure a prime location within a growing executive airport community!