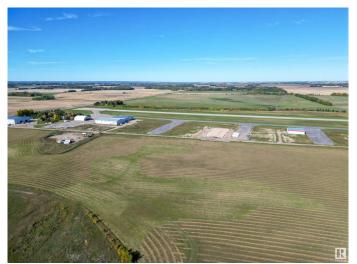

## \$431,500

0 Bedroom, 0.00 Bathroom, Land Commercial on 0.00 Acres

Sandhills Estates, Rural Parkland County, AB

Unique Opportunity at Edmonton Parkland Executive Airport! Don't miss out on this 0.45-acre lot located on the North side of the Edmonton Parkland Executive Airport, providing easy access to the runway. Featuring paved taxiways, natural gas and power to the lot, this property is perfectly suited for the construction of customizable hangars or shops, depending on your project requirements. Each lot will require an independent septic and cistern system. With AGG zoning, this parcel offers exceptional flexibility for aviation-related businesses or a range of commercial development opportunities. This is your chance to secure a prime location within a growing executive airport community!