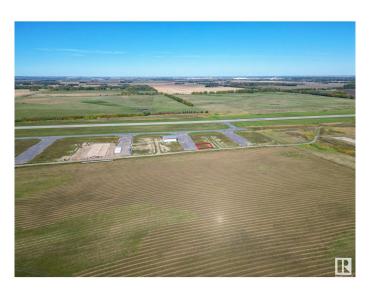

## \$153,500

0 Bedroom, 0.00 Bathroom, Land Commercial on 0.00 Acres

Sandhills Estates, Rural Parkland County, AB

Exceptional Development Opportunity at Edmonton Parkland Executive Airport! This 0.16-acre lot in the Edmonton Parkland Executive Airport offers direct access to the nearby runway, making it an ideal location for aviation-related businesses. With paved taxiways, natural gas and power to the lot, this property is ready for the construction of hangars or shops tailored to your needs. Each lot will require an independent septic and cistern system Zoned AGG, this versatile lot allows for a range of commercial or aviation development possibilities. Don't miss your chance to secure a prime spot in this growing executive airport community!