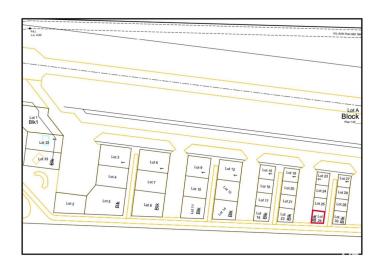

## \$153,500

0 Bedroom, 0.00 Bathroom, Land Commercial on 0.00 Acres

Sandhills Estates, Rural Parkland County, AB

Exceptional Development Opportunity at Edmonton Parkland Executive Airport! This 0.16-acre lot in the Edmonton Parkland Executive Airport offers direct access to the nearby runway, making it an ideal location for aviation-related businesses. With paved taxiways, natural gas and power to the lot, this property is ready for the construction of hangars or shops tailored to your needs. Each lot will require an independent septic and cistern system Zoned AGG, this versatile lot allows for a range of commercial or aviation development possibilities. Don't miss your chance to secure a prime spot in this growing executive airport community!

## **Community Information**

Address 26 52111 Range Rd 270
Area Rural Parkland County

Subdivision Sandhills Estates

City Rural Parkland County

County ALBERTA

Province AB

Postal Code T7X 3M2