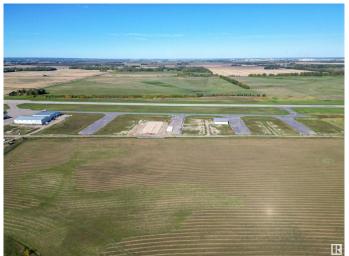

## \$153,500

0 Bedroom, 0.00 Bathroom, Land Commercial on 0.00 Acres

Sandhills Estates, Rural Parkland County, AB

Exceptional Development Opportunity at Edmonton Parkland Executive Airport! This 0.16-acre lot in the Edmonton Parkland Executive Airport offers direct access to the nearby runway, making it an ideal location for aviation-related businesses. With paved taxiways, natural gas and power to the lot, this property is ready for the construction of hangars or shops tailored to your needs. Each lot will require an independent septic and cistern system Zoned AGG, this versatile lot allows for a range of commercial or aviation development possibilities. Don't miss your chance to secure a prime spot in this growing executive airport community!