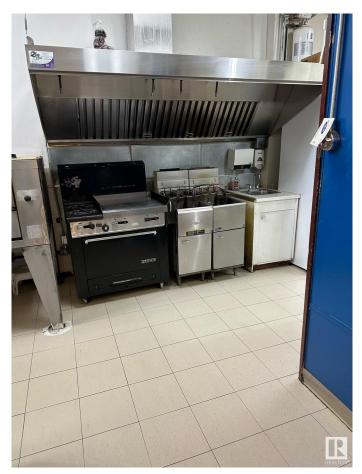

### \$260,000

0 Bedroom, 0.00 Bathroom, Business on 0.00 Acres

Broxton Park, Spruce Grove, AB

Seize the chance to own a thriving pizza and pasta business in a prime location. This beloved eatery has a strong reputation for quality food and exceptional service With a fully equipped kitchen, cozy dining area, and an inviting atmosphere, itâ€<sup>TM</sup>s a perfect place for families and friends to gather. This business has been operating for over 30 years. This turnkey operation features a loyal customer base. Perfect for aspiring restaurateurs or seasoned operators looking to expand.