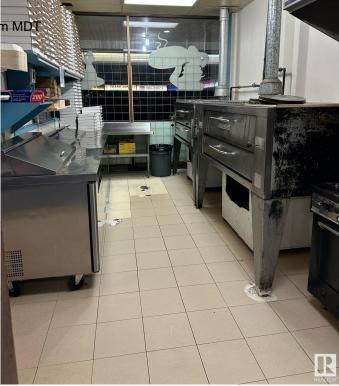

### \$260,000

0 Bedroom, 0.00 Bathroom, Business on 0.00 Acres

Broxton Park, Spruce Grove, AB

Seize the chance to own a thriving pizza and pasta business in a prime location. This beloved eatery has a strong reputation for quality food and exceptional service With a fully equipped kitchen, cozy dining area, and an inviting atmosphere, itâ€<sup>TM</sup>s a perfect place for families and friends to gather. This business has been operating for over 30 years. This turnkey operation features a loyal customer base. Perfect for aspiring restaurateurs or seasoned operators looking to expand.