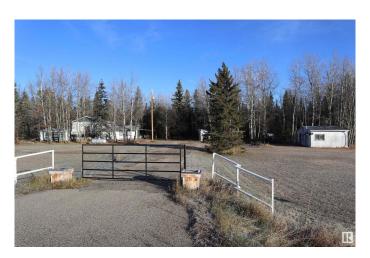

# \$269,000

2 Bedroom, 2.00 Bathroom, 1,445 sqft Rural on 7.17 Acres

None, Rural Parkland County, AB

Located right off the pavement of Hwy 624 this 7.17 acre property is kept secluded with mature trees. This home measures 1445.28 sq/ft and is serviced with a drilled well, power, septic, and propane. Two out buildings are also on the property. Enjoy peaceful living just minutes from Drayton Valley. New Shingles on the home installed in 2025.

### **Essential Information**

MLS® # E4412651 Price \$269,000

Bedrooms 2
Bathrooms 2.00
Full Baths 2

Square Footage 1,445
Acres 7.17
Year Built 1973
Type Rural

Sub-Type Detached Single Family

Style 1 and Half Storey