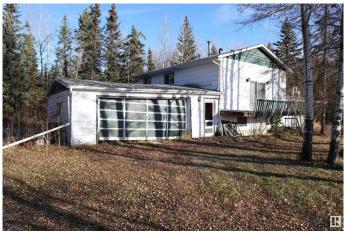

# \$269,000

2 Bedroom, 2.00 Bathroom, 1,445 sqft Rural on 7.17 Acres

None, Rural Parkland County, AB

Located right off the pavement of Hwy 624 this 7.17 acre property is kept secluded with mature trees. This home measures 1445.28 sq/ft and is serviced with a drilled well, power, septic, and propane. Two out buildings are also on the property. Enjoy peaceful living just minutes from Drayton Valley. New Shingles on the home installed in 2025.

### **Essential Information**

MLS® # E4412651 Price \$269,000

Bedrooms 2
Bathrooms 2.00
Full Baths 2

Square Footage 1,445
Acres 7.17
Year Built 1973
Type Rural

Sub-Type Detached Single Family

Style 1 and Half Storey