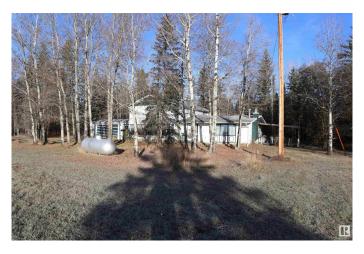

# \$269,000

2 Bedroom, 2.00 Bathroom, 1,445 sqft Rural on 7.17 Acres

None, Rural Parkland County, AB

Located right off the pavement of Hwy 624 this 7.17 acre property is kept secluded with mature trees. This home measures 1445.28 sq/ft and is serviced with a drilled well, power, septic, and propane. Two out buildings are also on the property. Enjoy peaceful living just minutes from Drayton Valley. New Shingles on the home installed in 2025.

### **Essential Information**

MLS® # E4412651 Price \$269,000

Bedrooms 2
Bathrooms 2.00
Full Baths 2

Square Footage 1,445
Acres 7.17
Year Built 1973
Type Rural

Sub-Type Detached Single Family

Style 1 and Half Storey