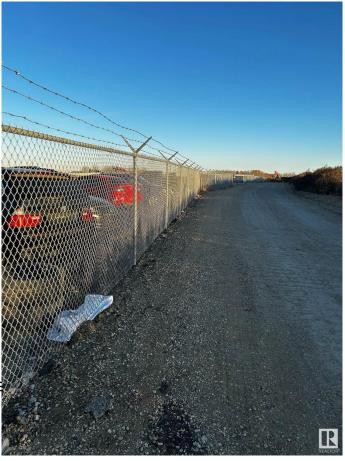

## \$0

0 Bedroom, 0.00 Bathroom, Land Commercial on 0.00 Acres

Winterburn Industrial Area East, Edmonton, AB

Improved 2-acre industrial lots available. Compacted gravel/concrete (300mm/63mm concrete crush base; 75mm/20mm crush gravel topping) and 6ft chain-link fence.