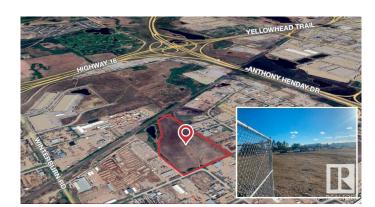

## \$0

0 Bedroom, 0.00 Bathroom, Land Commercial on 0.00 Acres

Winterburn Industrial Area East, Edmonton, AB

Improved 2-acre industrial lots available. Compacted gravel/concrete (300mm/63mm concrete crush base; 75mm/20mm crush gravel topping) and 6ft chain-link fence.

#### **Community Information**

| Address     | 20710 111 Avenue              |
|-------------|-------------------------------|
| Area        | Edmonton                      |
| Subdivision | Winterburn Industrial Area Ea |
| City        | Edmonton                      |
| County      | ALBERTA                       |
| Province    | AB                            |
| Postal Code | T5S 2G6                       |