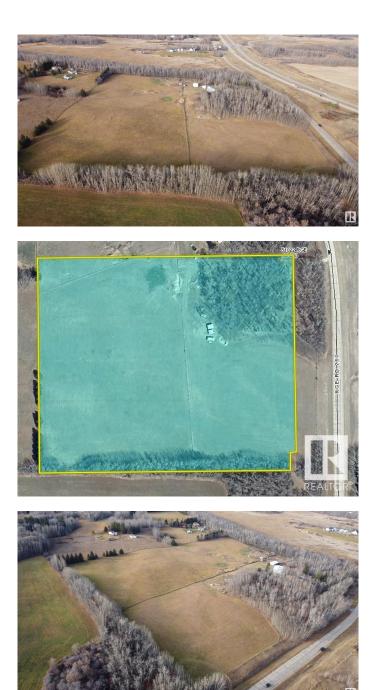

#### \$589,000

0 Bedroom, 0.00 Bathroom, Rural on 16.26 Acres

Aspen Estates (Parkland), Rural Parkland County, AB

Beautiful 16.26 acre property located half mile from the North Saskatchewan River just north of Devon off of Hwy 60. This property has smaller rolling hills and ideal for a walkout, mixed with trees and pasture, already fenced and cross fenced for horses and other farm animals. This lot is also sub-dividable, and makes it a great opportunity in a great location.

## Exterior

Exterior Features Cross Fenced, Fenced, Private Setting, Rolling Land, Schools, Subdividable Lot, Treed Lot