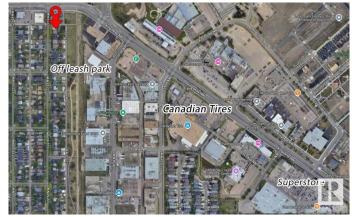

## \$799,900

0 Bedroom, 0.00 Bathroom, Land Commercial on 0.00 Acres

Inglewood (Edmonton), Edmonton, AB

Buy & Build potential up to 4 Story apartment for a 29 units on a RM h16 zoning "CORNER" lot 49.9' \* 150'(140'). The site is backing to green space and off leash Park. The site location near Canadian tire & Superstore and public transportation to Kingsway mall. Bachelor (2 units), 1-bed (18 units), 2-bed (9 units). 29 units estimated gross income \$528,000. Cap rate 5.25%. The seller is also option to build the completed project on request. The floorplan is for reference purposes only and is not final. The new owner will collaborate with the designer to optimize the potential of the lot. Photo is 3D rendering for illustration purpose only