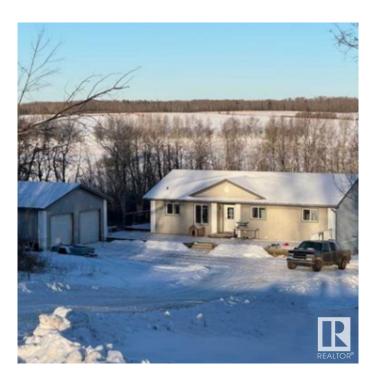

## \$379,000

4 Bedroom, 3.00 Bathroom, 1,383 sqft Rural on 2.59 Acres

Plamondon Bay, Rural Lac La Biche County, AB

Nestled near Plamondon and close to Lac La Biche, this charming bungalow-style home offers serene living with a walk-out basement and breathtaking views of pastures in the valley below. The heated detached garage provides ample warm storage for two vehicles and outdoor toys. With an open-plan three-bedroom layout, there is plenty of opportunity for family gatherings or entertaining friends. A wrap-around deck offers ample of sunny spots all through the warmer months and the half finished basement is perfect for additional living space or a potential secondary suite. This is an outdoor enthusiast's dream, offering easy access to skidoo Ing, snowshoeing, fishing, and abundant wildlife in a quiet neighborhood. If you feel it is time to escape to the country this property ticks all the boxes.

## **Essential Information**

MLS® # E4416624 Price \$379,000

Bedrooms 4
Bathrooms 3.00

Full Baths 3

Square Footage 1,383

Acres 2.59

Year Built 2010

Type Rural

Sub-Type Detached Single Family

Style Bungalow

Status Active