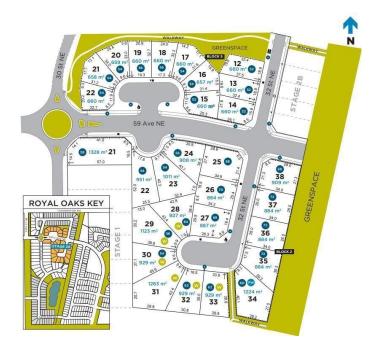

#### \$325,000

0 Bedroom, 0.00 Bathroom, Rural on 0.17 Acres

Royal Oaks\_LEDU, Rural Leduc County, AB

Royal Oaks, a new large lot subdivision with significant development already in place, conveniently located close to South Edmonton Common, Amazon, Airport, Leduc and Beaumont. Build your new dream home on a large pie lot, in walkable neighbourhood with parks, walking trails and green spaces. Lot 32(Frontage)x103(Depth)x104(Rear) GST and landscape deposits may apply.