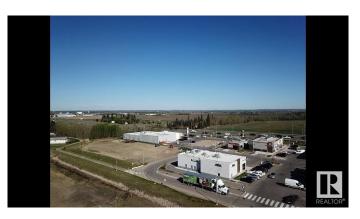

#### \$1,020,000

0 Bedroom, 0.00 Bathroom, Land Commercial on 0.00 Acres

Sun Meadows, Stony Plain, AB

New PRIME development land available in Park West Crossing! On the SW corner of Veterans Boulevard and Highway 16A in Stony Plain! With national retailers such as A&W, Circle K, Esso, and Pizza 73, as well as a new COSTCO planned to be coming in the area, this is a prime development opportunity! Park West provides a can't miss location for commercial investors, being just off Highway 16A with traffic of over 29,000 vehicles per day. This includes vehicles of local Stony Plain residents, as well as traffic coming from Spruce Grove and Edmonton! This also provides opportunity if your looking for Multi-Unit residential development being close to restaurants, a daycare, a swim school, and other convenient amenities, increasing the attractiveness of the area.