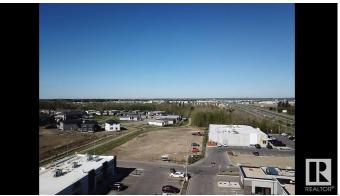

#### \$1,020,000

0 Bedroom, 0.00 Bathroom, Land Commercial on 0.00 Acres

Sun Meadows, Stony Plain, AB

New PRIME development land available in Park West Crossing! On the SW corner of Veterans Boulevard and Highway 16A in Stony Plain! With national retailers such as A&W, Circle K, Esso, and Pizza 73, as well as a new COSTCO planned to be coming in the area, this is a prime development opportunity! Park West provides a can't miss location for commercial investors, being just off Highway 16A with traffic of over 29,000 vehicles per day. This includes vehicles of local Stony Plain residents, as well as traffic coming from Spruce Grove and Edmonton! This also provides opportunity if your looking for Multi-Unit residential development being close to restaurants, a daycare, a swim school, and other convenient amenities, increasing the attractiveness of the area.