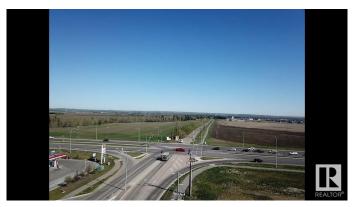

#### \$1,020,000

0 Bedroom, 0.00 Bathroom, Land Commercial on 0.00 Acres

Sun Meadows, Stony Plain, AB

New PRIME development land available in Park West Crossing! On the SW corner of Veterans Boulevard and Highway 16A in Stony Plain! With national retailers such as A&W, Circle K, Esso, and Pizza 73, as well as a new COSTCO planned to be coming in the area, this is a prime development opportunity! Park West provides a can't miss location for commercial investors, being just off Highway 16A with traffic of over 29,000 vehicles per day. This includes vehicles of local Stony Plain residents, as well as traffic coming from Spruce Grove and Edmonton! This also provides opportunity if your looking for Multi-Unit residential development being close to restaurants, a daycare, a swim school, and other convenient amenities, increasing the attractiveness of the area.