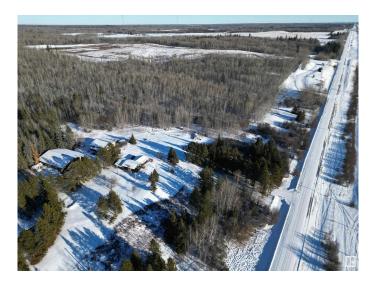

# \$940.000

3 Bedroom, 2.50 Bathroom, 1,515 sqft Rural on 142.41 Acres

None, Rural Parkland County, AB

142 Acres- Large 3 level split home with 3 Bedrooms, Large living room, Family room, Laundry Room, Newer Windows, Furnace and Hot Water Tank, double car garage (27X22) 220 wiring, Heated and more. 1 Shop- 48 X 40 other Shop 78 X 61. Pond on property has been stocked in previous years. Wabamun Provincial Park right across the highway. Easy Access to Highway. Great Land with lots of Recreational potential for outdoor activity. The Pond allows for a great place to picnic or set up a great campfire.

## **Exterior**

Exterior Wood

Exterior Features Fenced, Flat Site, Landscaped, Picnic Area, Recreation Use, Schools,

Shopping Nearby, Subdividable Lot, Treed Lot

Construction Wood

Foundation Concrete Perimeter