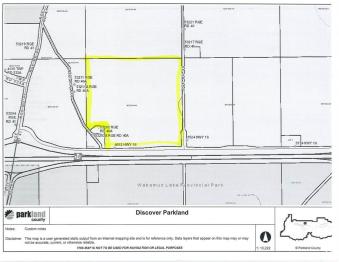

# **Community Information**

Address 4012 Hghway 16

Area Rural Parkland County

Subdivision None

City Rural Parkland County

County ALBERTA

Province AB

Postal Code T0E 2K0

## **Essential Information**

MLS® # E4417595 Price \$940,000

Bedrooms 3
Bathrooms 2.50
Full Baths 2
Half Baths 1

Square Footage 1,515
Acres 142.41
Year Built 1979
Type Rural

Sub-Type Detached Single Family