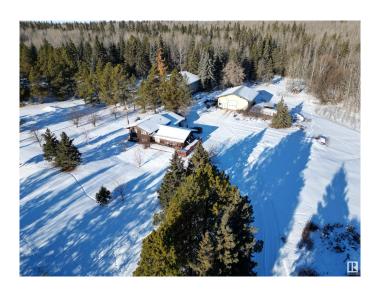

# \$940.000

3 Bedroom, 2.50 Bathroom, 1,515 sqft Rural on 142.41 Acres

None, Rural Parkland County, AB

142 Acres- Large 3 level split home with 3 Bedrooms, Large living room, Family room, Laundry Room, Newer Windows, Furnace and Hot Water Tank, double car garage (27X22) 220 wiring, Heated and more. 1 Shop- 48 X 40 other Shop 78 X 61. Pond on property has been stocked in previous years. Wabamun Provincial Park right across the highway. Easy Access to Highway. Great Land with lots of Recreational potential for outdoor activity. The Pond allows for a great place to picnic or set up a great campfire.

# **Amenities**

Features No Smoking Home, Parking-Extra, Workshop, See Remarks

## **Exterior**

Exterior Wood

Exterior Features Fenced, Flat Site, Landscaped, Picnic Area, Recreation Use, Schools,

Shopping Nearby, Subdividable Lot, Treed Lot

Construction Wood

Foundation Concrete Perimeter