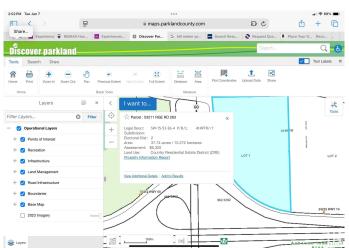

## **Community Information**

Address 53211 Rr263

Area Rural Parkland County

Subdivision Acheson Business Park

City Rural Parkland County

County ALBERTA

Province AB

Postal Code T7Z 1R1

#### Additional Information

Date Listed January 8th, 2025

Days on Market 252

Zoning Zone 70

DATA IS DEEMED RELIABLE BUT IS NOT GUARANTEED ACCURATE BY THE REALTORS® ASSOCIATION OF EDMONTON. COPYRIGHT 2025 BY THE REALTORS® ASSOCIATION OF EDMONTON. ALL RIGHTS RESERVED. Trademarks are owned or controlled by the Canadian Real Estate Association (CREA) and identify real estate professionals who are members of CREA (REALTOR®, REALTORS®) and/or the quality of services they provide (MLS®, Multiple Listing Service®)