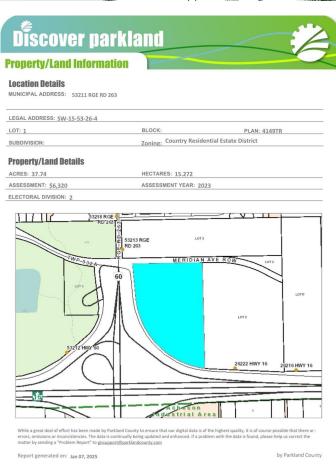

## **Community Information**

Address 53211 Rr263

Area Rural Parkland County

Subdivision Acheson Business Park

City Rural Parkland County

County ALBERTA

Province AB

Postal Code T7Z 1R1

#### Additional Information

Date Listed January 8th, 2025

Days on Market 252

Zoning Zone 70

DATA IS DEEMED RELIABLE BUT IS NOT GUARANTEED ACCURATE BY THE REALTORS® ASSOCIATION OF EDMONTON. COPYRIGHT 2025 BY THE REALTORS® ASSOCIATION OF EDMONTON. ALL RIGHTS RESERVED. Trademarks are owned or controlled by the Canadian Real Estate Association (CREA) and identify real estate professionals who are members of CREA (REALTOR®, REALTORS®) and/or the quality of services they provide (MLS®, Multiple Listing Service®)