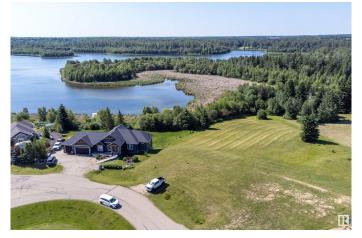

### \$389,900

0 Bedroom, 0.00 Bathroom, Rural on 0.68 Acres

Spring Lake Ranch, Rural Parkland County, AB

\*Price will increase on April 22\* Tucked into a cul-de-sac, Lot #51 "WATER'S EDGE" is lakeside living at its absolute finest. This sw facing, 3/4 acre lot features Spring Lake & unobstructed Environmental Reserve views. The only remaining lot with private lake access! Sit on your covered back deck & enjoy stunning sunsets & the many sounds of nature. In the summer, canoe, fish, stand up paddle boarding, swim & kayak. In the winter, the frozen lake offers a plethora of activities such as ice fishing, cross country skiing, snow shoeing, & skating. This is the final lakefront lot backing directly on to Spring Lake & one of the last lots that can have a walk out on it. The community of Spring Lake offers several playgrounds, skating rink/basketball/pickle ball court & riding arena. You will love the community spirit with events such as the fall festival, Christmas contests, even drive in movies. 12 Min to Stony Plain, 25 Edmonton, 5 min to Blueberry School. GST not included in price