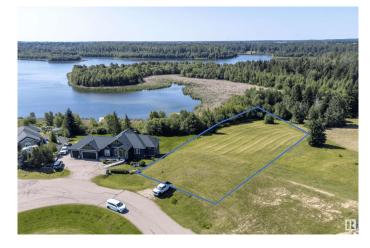

### \$389,900

0 Bedroom, 0.00 Bathroom, Rural on 0.68 Acres

Spring Lake Ranch, Rural Parkland County, AB

\*Price will increase on April 22\* Tucked into a cul-de-sac, Lot #51 "WATER'S EDGE" is lakeside living at its absolute finest. This sw facing, 3/4 acre lot features Spring Lake & unobstructed Environmental Reserve views. The only remaining lot with private lake access! Sit on your covered back deck & enjoy stunning sunsets & the many sounds of nature. In the summer, canoe, fish, stand up paddle boarding, swim & kayak. In the winter, the frozen lake offers a plethora of activities such as ice fishing, cross country skiing, snow shoeing, & skating. This is the final lakefront lot backing directly on to Spring Lake & one of the last lots that can have a walk out on it. The community of Spring Lake offers several playgrounds, skating rink/basketball/pickle ball court & riding arena. You will love the community spirit with events such as the fall festival, Christmas contests, even drive in movies. 12 Min to Stony Plain, 25 Edmonton, 5 min to Blueberry School. GST not included in price