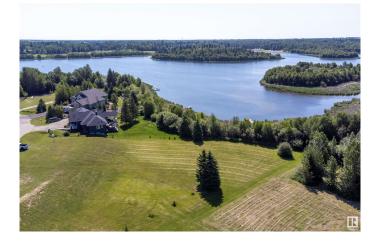

### \$389,900

0 Bedroom, 0.00 Bathroom, Rural on 0.68 Acres

Spring Lake Ranch, Rural Parkland County, AB

\*Price will increase on April 22\* Tucked into a cul-de-sac, Lot #51 "WATER'S EDGE" is lakeside living at its absolute finest. This sw facing, 3/4 acre lot features Spring Lake & unobstructed Environmental Reserve views. The only remaining lot with private lake access! Sit on your covered back deck & enjoy stunning sunsets & the many sounds of nature. In the summer, canoe, fish, stand up paddle boarding, swim & kayak. In the winter, the frozen lake offers a plethora of activities such as ice fishing, cross country skiing, snow shoeing, & skating. This is the final lakefront lot backing directly on to Spring Lake & one of the last lots that can have a walk out on it. The community of Spring Lake offers several playgrounds, skating rink/basketball/pickle ball court & riding arena. You will love the community spirit with events such as the fall festival, Christmas contests, even drive in movies. 12 Min to Stony Plain, 25 Edmonton, 5 min to Blueberry School. GST not included in price