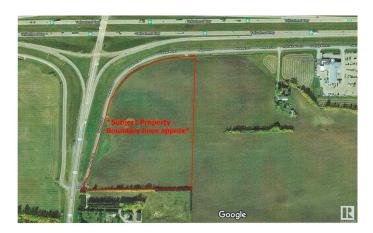

#### \$1,095,000

0 Bedroom, 0.00 Bathroom, Land Commercial on 0.00 Acres

Parkland Business Park, Rural Parkland County, AB

Highway 16 & SH 779 frontage! Located off service road (Rge Rd 280) to provide easy access and high visibility. Great speculation or for rezoning for a single use owner is most probable or possible subdivision.

# **Community Information**

| Address     | 28011 Hwy 16           |
|-------------|------------------------|
| Area        | Rural Parkland County  |
| Subdivision | Parkland Business Park |
| City        | Rural Parkland County  |
| County      | ALBERTA                |
| Province    | AB                     |
| Postal Code | T7Z 1C2                |
|             |                        |