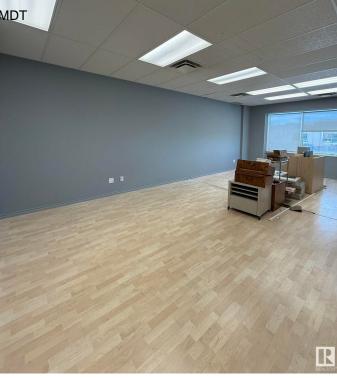

## \$825,000

0 Bedroom, 0.00 Bathroom, Office on 0.00 Acres

Roper Industrial, Edmonton, AB

Prime commercial space available in South East Edmonton's "Bridge Water Business Park," ideally located on Roper Road between 75 St and 50 St, with easy access to Whitemud Freeway, public transit, and backing onto the scenic Mill Creek Ravine. This versatile property is zoned for multiple uses, including childcare, offices, schools, retail, and more. It features two floors with separate washrooms and kitchen areas on each level, ample parking, and excellent visibilityâ€"perfect for establishing or expanding your business in a highly accessible and desirable location.