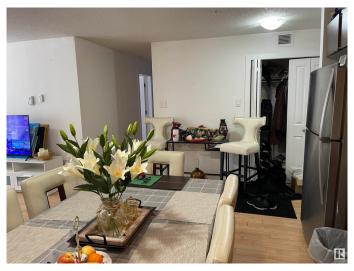

# \$249,900

3 Bedroom, 2.00 Bathroom, 1,103 sqft Condo / Townhouse on 0.00 Acres

Eaux Claires, Edmonton, AB

Extremely well kept 3 Bedrooms & 2 Full Baths condo situated in the most desirable community of Eaux Claires with walking distance to ETS Station, Shopping Centre & all amenities! Offers; Good size living room with door leads to Large east facing Balcony. Breakfast Nook adjacent to Spacious Kitchen with lots of Upgraded Kitchen Cabinets & Quatz Counter Top. Master Bedroom with 4pc ensuite. Additional Bedroom with Bright Window & Bathroom. Nu Air Ventilation System. In-suite Laundry.1 Underground Heated Parking Stall and 1 outside

# Interior

Interior Features ensuite bathroom

Appliances Dishwasher-Built-In, Hood Fan, Intercom, Oven-Microwave, Refrigerator,

Stacked Washer/Dryer, Stove-Electric

Heating In Floor Heat System, Electric, Natural Gas