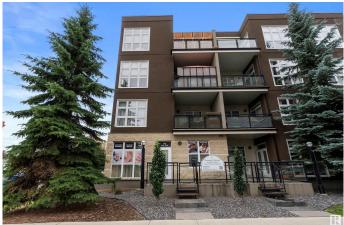

#### \$327,000

0 Bedroom, 0.00 Bathroom, Retail on 0.00 Acres

Westmount, Edmonton, AB

UNBELIEVABLE OPPORTUNITY – PRICED TO MOVE! Don't miss your chance to DOMINATE one of Edmonton's HOTTEST commercial zones with this PRIME CORNER UNIT in the ultra-trendy Glenora Gates, in the heart of the red-hot Brewery District. This space features GROUND-LEVEL STREET EXPOSURE in a HIGH-TRAFFIC LOCATION. It provides the visibility your brand needs to thrive, making it ideal for a coffee shop, boutique, restaurant, or professional office. PRICE JUST SLASHED! The space is ready for immediate action with four rooms, a full bathroom, a reception/waiting area, and direct street access. You also benefit from 2 TITLED **UNDERGROUND PARKING STALLS, ample** visitor parking, flexible DC1 zoning, and immediate occupancy. Commercial gems like this in Glenora move FASTâ€"ACT NOW before it's gone and secure a RARE, **HIGH-IMPACT SPACE built for success!** 

## **Community Information**

| Address     | 113 10411 122 Street |
|-------------|----------------------|
| Area        | Edmonton             |
| Subdivision | Westmount            |
| City        | Edmonton             |
| County      | ALBERTA              |
| Province    | AB                   |
| Postal Code | T5N 4C2              |