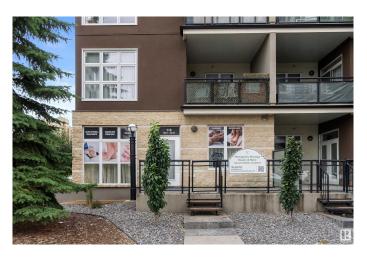

#### \$327,000

0 Bedroom, 0.00 Bathroom, Retail on 0.00 Acres

Westmount, Edmonton, AB

UNBELIEVABLE OPPORTUNITY – PRICED TO MOVE! Don't miss your chance to DOMINATE one of Edmonton's HOTTEST commercial zones with this PRIME CORNER UNIT in the ultra-trendy Glenora Gates, in the heart of the red-hot Brewery District. This space features GROUND-LEVEL STREET EXPOSURE in a HIGH-TRAFFIC LOCATION. It provides the visibility your brand needs to thrive, making it ideal for a coffee shop, boutique, restaurant, or professional office. PRICE JUST SLASHED! The space is ready for immediate action with four rooms, a full bathroom, a reception/waiting area, and direct street access. You also benefit from 2 TITLED **UNDERGROUND PARKING STALLS, ample** visitor parking, flexible DC1 zoning, and immediate occupancy. Commercial gems like this in Glenora move FASTâ€"ACT NOW before it's gone and secure a RARE, **HIGH-IMPACT SPACE built for success!** 

## **Community Information**

| Address     | 113 10411 122 Street |
|-------------|----------------------|
| Area        | Edmonton             |
| Subdivision | Westmount            |
| City        | Edmonton             |
| County      | ALBERTA              |
| Province    | AB                   |
| Postal Code | T5N 4C2              |