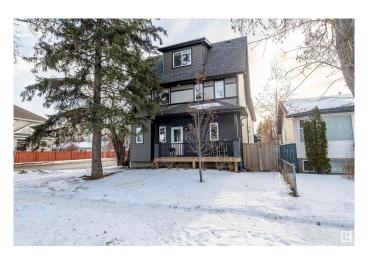

### \$420,000

2 Bedroom, 2.50 Bathroom, 1,401 sqft Condo / Townhouse on 0.00 Acres

Ritchie, Edmonton, AB

CHIC 1380 sq 2 bedroom 3 bathroom 2 storey townhouse located in the upscale neighbourhood of Ritchie. This beautiful open concept layout features a modern style 2 tone kitchen with granite counter tops and stainless steel appliances, stunning laminate flooring that flows throughout the main level, large eat in dining room, good sized living room and a 2 piece main floor powder room. Upstairs features 2 big bedrooms, 2 full 4 piece bathrooms and a loft. The large master includes a 4 piece en-suite and a walk in closet. This home is located in the heart of Ritchie close to public transportation and many more great amenities. This home is a must see.

# **Community Information**

Address 2 7210 96 Street

Area Edmonton

Subdivision Ritchie

City Edmonton
County ALBERTA

Province AB

Postal Code T6E 1B3