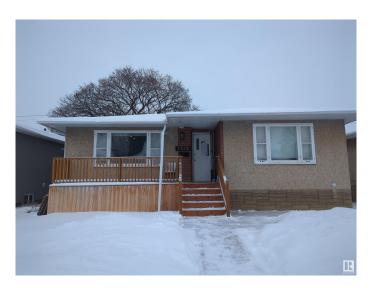

# \$410,900 - 7928 82 Ave, Edmonton

MLS® #E4420389

### \$410.900

4 Bedroom, 2.00 Bathroom, 981 sqft Single Family on 0.00 Acres

Idylwylde, Edmonton, AB

This raised bungalow, ideally situated just steps from the new LRT, offers a prime location with exceptional value on a generous lot. Featuring total 4 bedrooms 2 bed rooms on main level and 2 bed rooms in the basement, 2 bathrooms, and a FULLY FINISHED BASEMENT with a SEPERATE SIDE ENTRANCE. Recent upgrades include granite counter tops and energy-efficient furnace, new hot water tank, and modern vinyl flooring, ensuring comfort and low maintenance. The property's strategic location near Bonnie Doon shopping center, the University of Alberta, and a recreational center makes it an easy access to key amenities.

Type Single Family

Sub-Type Detached Single Family

Style Bungalow

Status Active

#### **Amenities**

Amenities Deck

Parking Single Garage Detached

#### **Exterior**

Exterior Concrete, Stucco

Exterior Features Back Lane, Fruit Trees/Shrubs, Schools, Shopping Nearby

Roof Asphalt Shingles
Construction Concrete, Stucco
Foundation Concrete Perimeter