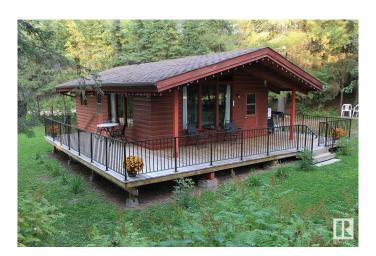

# \$299,000

2 Bedroom, 1.00 Bathroom, 614 sqft Rural on 0.20 Acres

Moonlight Bay (Parkland), Rural Parkland County, AB

Open concept log cabin built in 1964, has pine board walls and ceiling, and new vinyl flooring. Spacious 600 sq. ft. space includes 2 bedrooms, bathroom, and utility/storage room. Kitchen comes with fridge and new glass top stove. Large windows allow for lots of natural light. Wrap around partially covered deck with outdoor cooking area, includes double sink and hot/cold running water. Surrounded by mature trees, and a gravel fire pit area to enjoy long summer evenings. Renovated in 2018 to accommodate bathroom and new plumbing. Electric wiring on 60 amp panel, updated and inspected to meet current codes. On demand water heater and forced air furnace upgraded in 2018. Deck is 5 years old with black steel railings.

# **Essential Information**

MLS® # E4420401 Price \$299,000

Bedrooms 2

Bathrooms 1.00

Full Baths 1

Square Footage 614

Acres 0.20

Year Built 1964