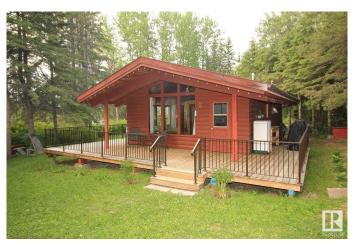

# \$299,000

2 Bedroom, 1.00 Bathroom, 614 sqft Rural on 0.20 Acres

Moonlight Bay (Parkland), Rural Parkland County, AB

Open concept log cabin built in 1964, has pine board walls and ceiling, and new vinyl flooring. Spacious 600 sq. ft. space includes 2 bedrooms, bathroom, and utility/storage room. Kitchen comes with fridge and new glass top stove. Large windows allow for lots of natural light. Wrap around partially covered deck with outdoor cooking area, includes double sink and hot/cold running water. Surrounded by mature trees, and a gravel fire pit area to enjoy long summer evenings. Renovated in 2018 to accommodate bathroom and new plumbing. Electric wiring on 60 amp panel, updated and inspected to meet current codes. On demand water heater and forced air furnace upgraded in 2018. Deck is 5 years old with black steel railings.

# **Essential Information**

MLS® # E4420401 Price \$299,000

Bedrooms 2

Bathrooms 1.00

Full Baths 1

Square Footage 614

Acres 0.20

Year Built 1964