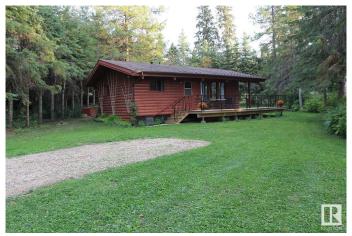

# \$299,000

2 Bedroom, 1.00 Bathroom, 614 sqft Rural on 0.20 Acres

Moonlight Bay (Parkland), Rural Parkland County, AB

Open concept log cabin built in 1964, has pine board walls and ceiling, and new vinyl flooring. Spacious 600 sq. ft. space includes 2 bedrooms, bathroom, and utility/storage room. Kitchen comes with fridge and new glass top stove. Large windows allow for lots of natural light. Wrap around partially covered deck with outdoor cooking area, includes double sink and hot/cold running water. Surrounded by mature trees, and a gravel fire pit area to enjoy long summer evenings. Renovated in 2018 to accommodate bathroom and new plumbing. Electric wiring on 60 amp panel, updated and inspected to meet current codes. On demand water heater and forced air furnace upgraded in 2018. Deck is 5 years old with black steel railings.

# **Essential Information**

MLS® # E4420401 Price \$299,000

Bedrooms 2

Bathrooms 1.00

Full Baths 1

Square Footage 614

Acres 0.20

Year Built 1964